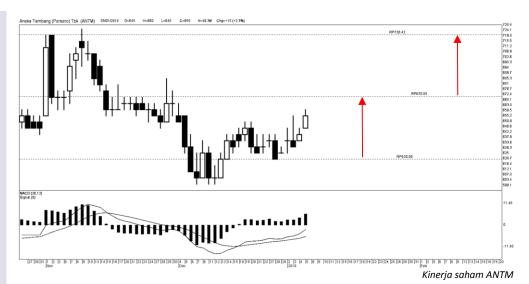

## **Call** Buy

Last 655

Target 720

Stop loss 617

52wk Range 595 - 930

### Highlight

Kinerja saham ANTM cenderung menguat untuk menguji harga 670 sebagai target pertama pada level *resistance*, dengan target harga tertinggi di level 720 sebagai level *resistance* berikutnya yang telah diuji sebelumnya